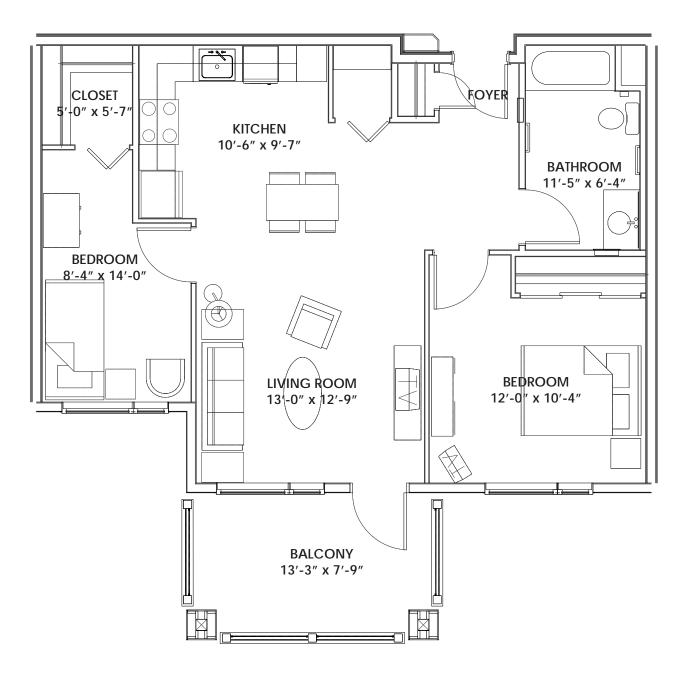

SUITE TYPE "C" APPROX. 829 SQ.FT [EXCLUDING BALCONY]

SUITE TYPE "D1"
APPROX. 1,008 SQ.FT [EXCLUDING BALCONY]

SUITE TYPE "D2" APPROX. 980 SQ.FT [EXCLUDING BALCONY]