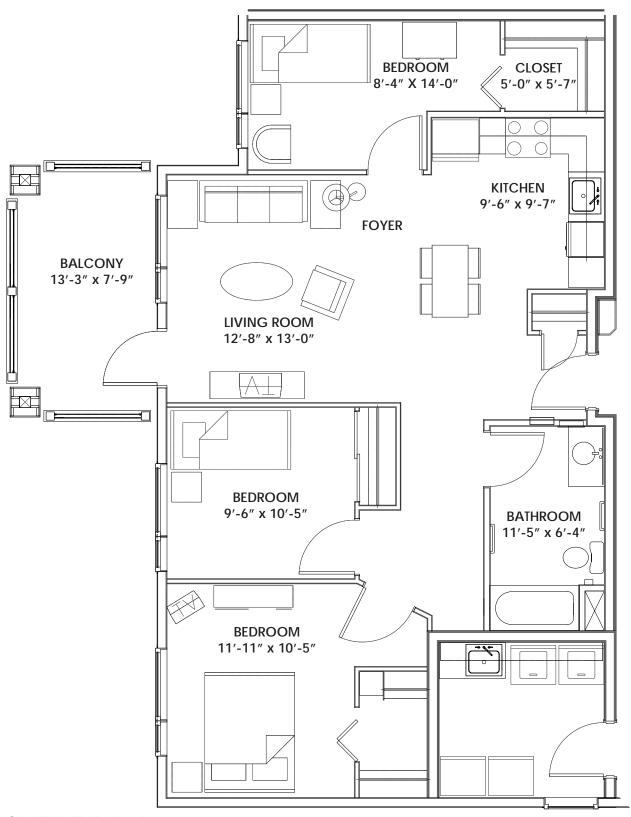

Gimli West Apartments.

Affordable not-for-profit rental housing

GIMLI WEST APARTMENTS
SITE PLAN [N.T.S.]
MARCH 15, 2013

MARCH 15, 2013

SUITE TYPE "A"
APPROX. 697 SQ.FT [EXCLUDING BALCONY]

SUITE TYPE "B"

APPROX. 835 SQ.FT [EXCLUDING BALCONY]

SUITE TYPE "C" APPROX. 829 SQ.FT [EXCLUDING BALCONY]

SUITE TYPE "D1"
APPROX. 1,008 SQ.FT [EXCLUDING BALCONY]

SUITE TYPE "D2" APPROX. 980 SQ.FT [EXCLUDING BALCONY]