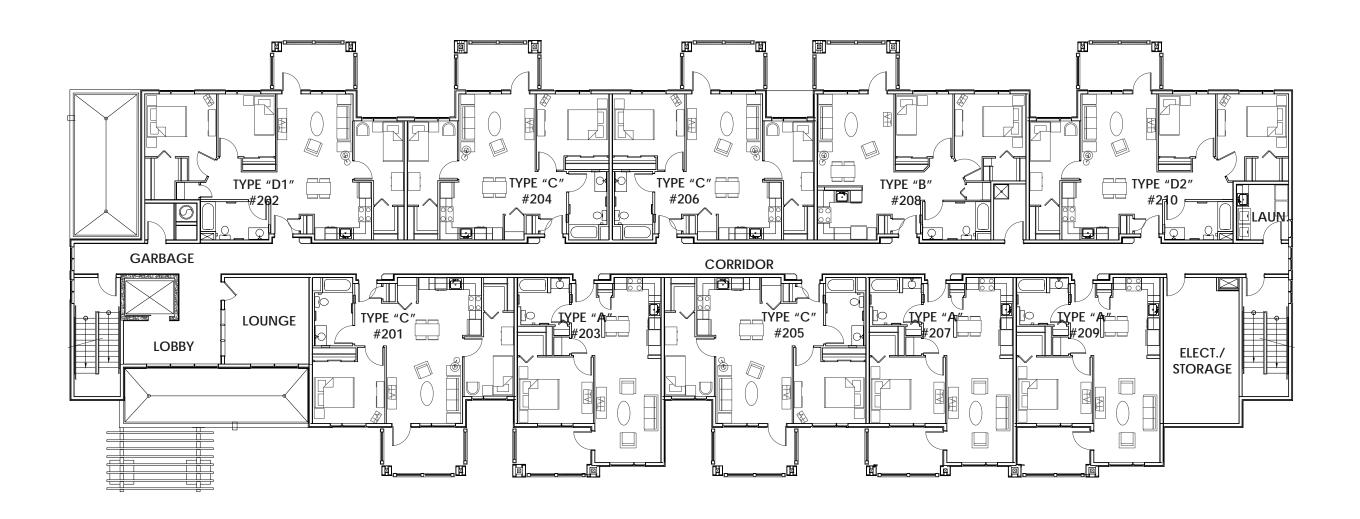

Gimli West Apartments.

Affordable not-for-profit rental housing

GIMLI WEST APARTMENTS
SITE PLAN [N.T.S.]
MARCH 15, 2013

MARCH 15, 2013

SUITE TYPE "A"
APPROX. 697 SQ.FT [EXCLUDING BALCONY]

SUITE TYPE "B"

APPROX. 835 SQ.FT [EXCLUDING BALCONY]

SUITE TYPE "C" APPROX. 829 SQ.FT [EXCLUDING BALCONY]

SUITE TYPE "D1"
APPROX. 1,008 SQ.FT [EXCLUDING BALCONY]

SUITE TYPE "D2" APPROX. 980 SQ.FT [EXCLUDING BALCONY]

The completed project will provide a mixture of 1-bed, 2-bed, and 3-bed, fully self-contained and serviced apartments. As well, the building will be a three-storey elevatored building, with secure entrances and exits and modern fire safety systems. The grounds will be landscaped and accommodate powered surface parking. This project will be heated and cooled by a modern commercial geothermal heating and cooling system.