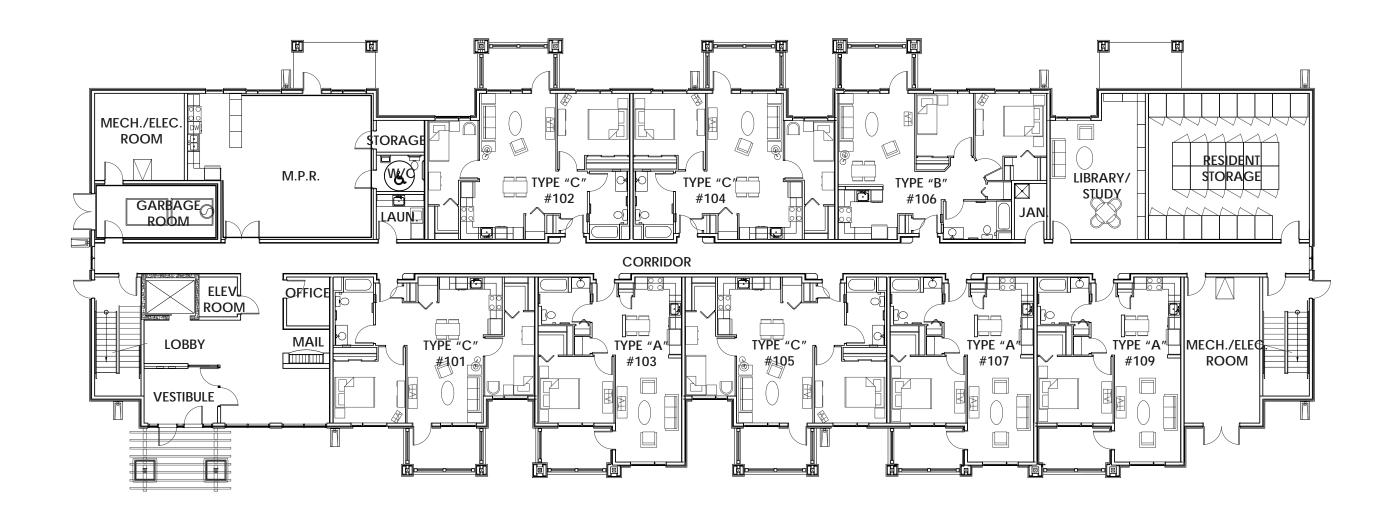

Gimli West Apartments.

Affordable not-for-profit rental housing

GIMLI WEST APARTMENTS
SITE PLAN [N.T.S.]
MARCH 15, 2013

MARCH 15, 2013

SUITE TYPE "A"
APPROX. 697 SQ.FT [EXCLUDING BALCONY]

SUITE TYPE "B"

APPROX. 835 SQ.FT [EXCLUDING BALCONY]

SUITE TYPE "C" APPROX. 829 SQ.FT [EXCLUDING BALCONY]

SUITE TYPE "D1"
APPROX. 1,008 SQ.FT [EXCLUDING BALCONY]

SUITE TYPE "D2" APPROX. 980 SQ.FT [EXCLUDING BALCONY]

The completed project will provide a mixture of 1-bed, 2-bed, and 3-bed, fully self-contained and serviced apartments. As well, the building will be a three-storey elevatored building, with secure entrances and exits and modern fire safety systems. The grounds will be landscaped and accommodate powered surface parking. This project will be heated and cooled by a modern commercial geothermal heating and cooling system.