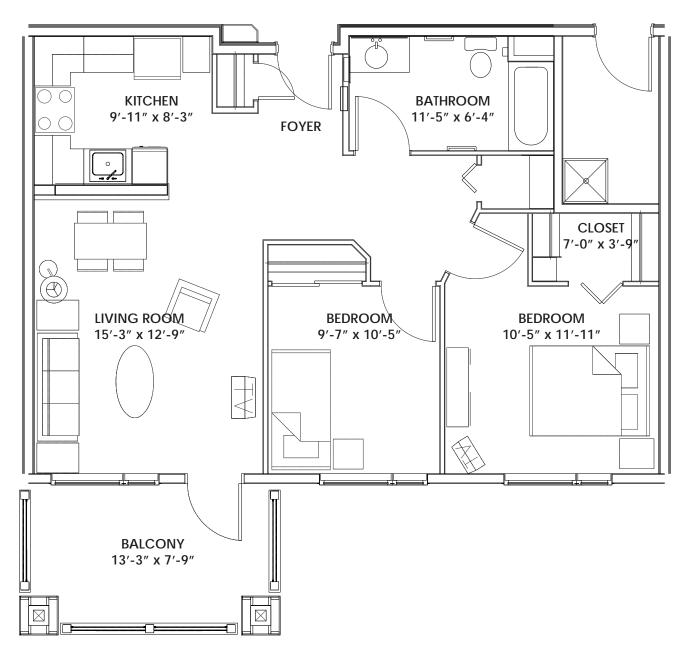

Gimli West Apartments.

Affordable not-for-profit rental housing

GIMLI WEST APARTMENTS
SITE PLAN [N.T.S.]
MARCH 15, 2013

MARCH 15, 2013

SUITE TYPE "A"
APPROX. 697 SQ.FT [EXCLUDING BALCONY]

SUITE TYPE "B"

APPROX. 835 SQ.FT [EXCLUDING BALCONY]