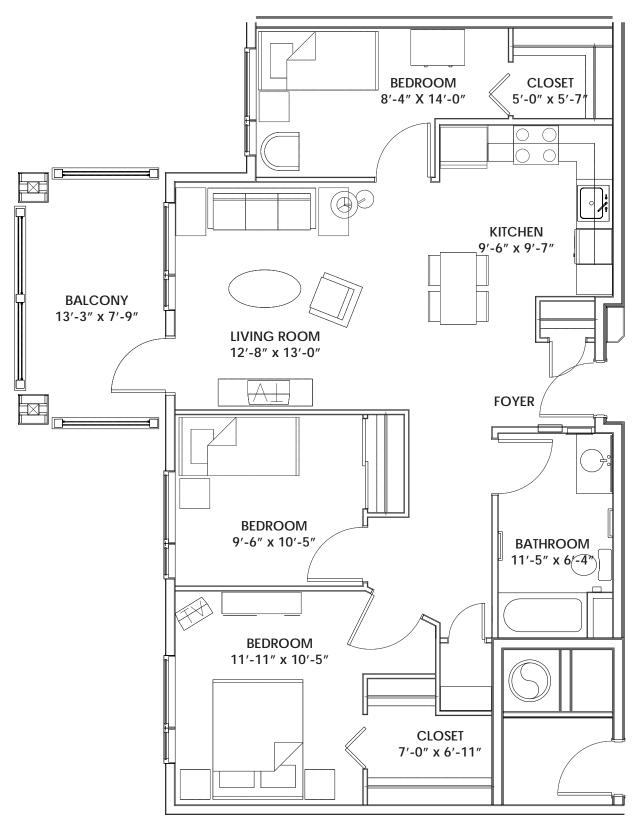

Gimli West Apartments.

Affordable not-for-profit rental housing

GIMLI WEST APARTMENTS
SITE PLAN [N.T.S.]
MARCH 15, 2013

MARCH 15, 2013

SUITE TYPE "A"
APPROX. 697 SQ.FT [EXCLUDING BALCONY]

SUITE TYPE "B"

APPROX. 835 SQ.FT [EXCLUDING BALCONY]

SUITE TYPE "C" APPROX. 829 SQ.FT [EXCLUDING BALCONY]

SUITE TYPE "D1"
APPROX. 1,008 SQ.FT [EXCLUDING BALCONY]

SUITE TYPE "D2" APPROX. 980 SQ.FT [EXCLUDING BALCONY]