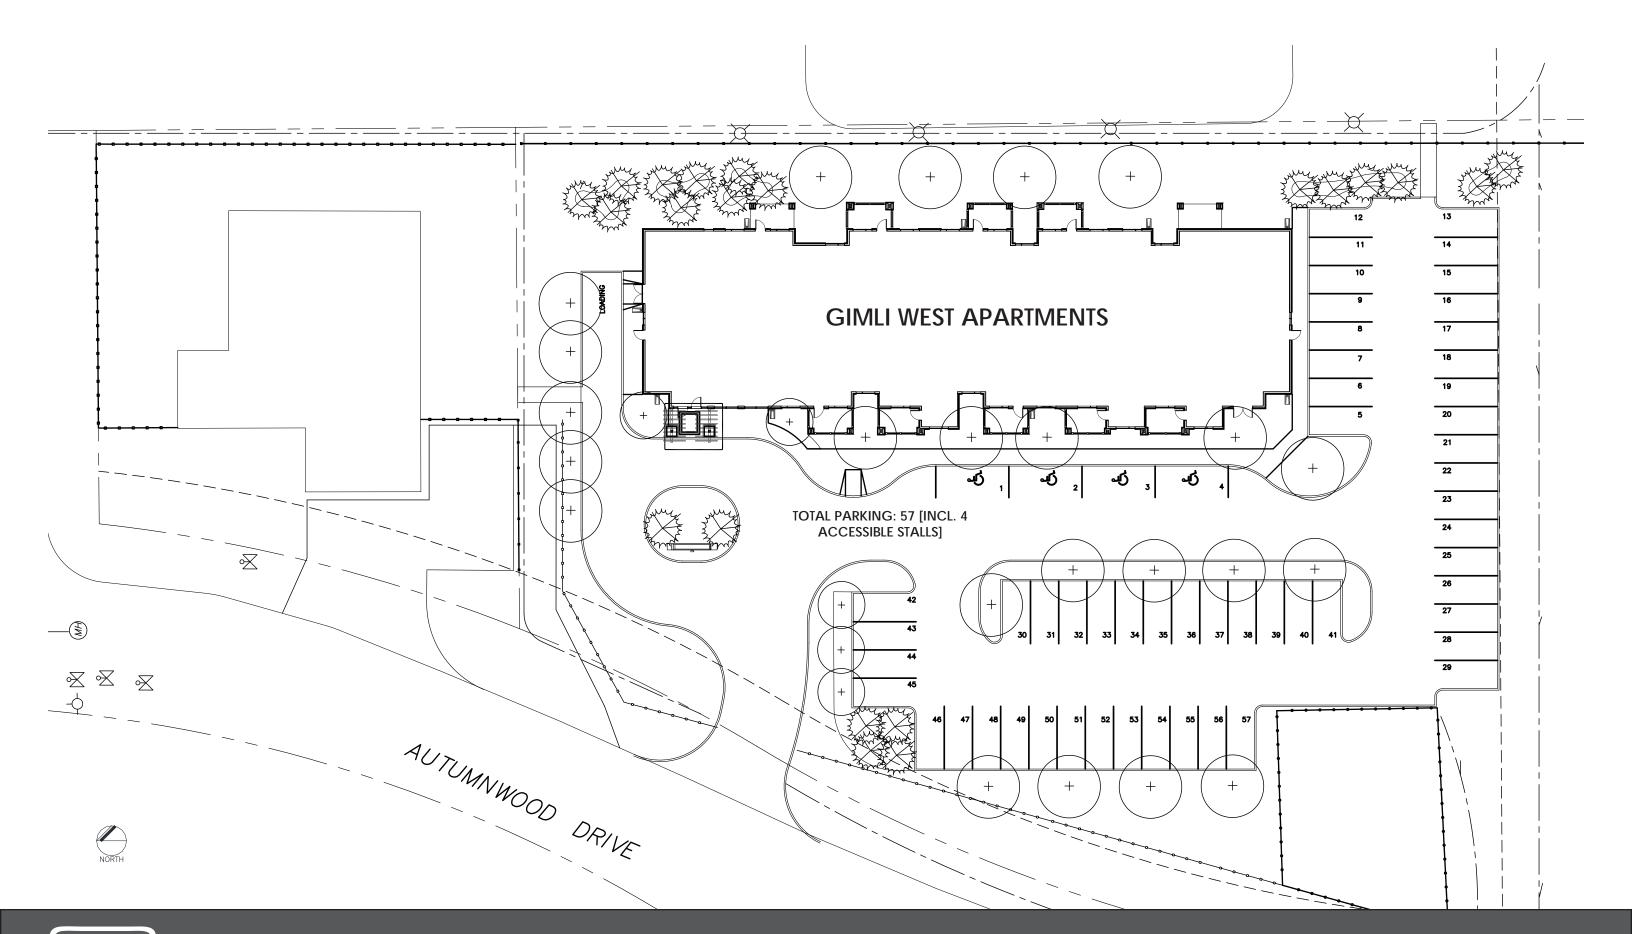

Gimli West Apartments.

Affordable not-for-profit rental housing

GIMLI WEST APARTMENTS
SITE PLAN [N.T.S.]
MARCH 15, 2013

MARCH 15, 2013

SUITE TYPE "A"
APPROX. 697 SQ.FT [EXCLUDING BALCONY]

SUITE TYPE "B"

APPROX. 835 SQ.FT [EXCLUDING BALCONY]

The completed project will provide a mixture of 1-bed, 2-bed, and 3-bed, fully self-contained and serviced apartments. As well, the building will be a three-storey elevatored building, with secure entrances and exits and modern fire safety systems. The grounds will be landscaped and accommodate powered surface parking. This project will be heated and cooled by a modern commercial geothermal heating and cooling system.