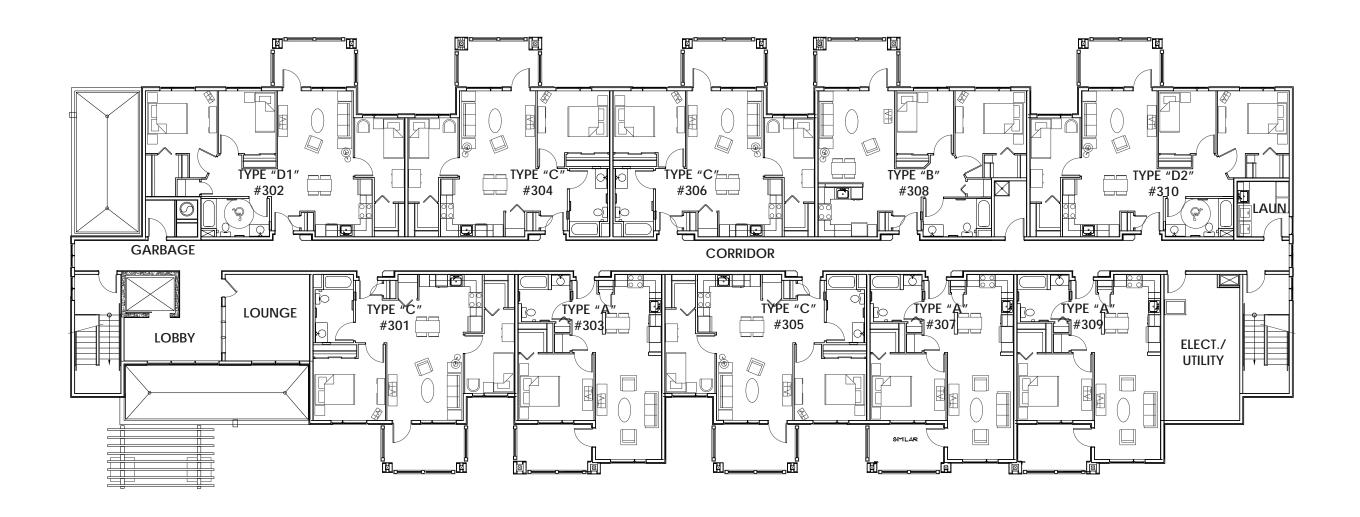

Gimli West Apartments.

Affordable not-for-profit rental housing

GIMLI WEST APARTMENTS
SITE PLAN [N.T.S.]
MARCH 15, 2013

MARCH 15, 2013

SUITE TYPE "A"
APPROX. 697 SQ.FT [EXCLUDING BALCONY]

SUITE TYPE "B"

APPROX. 835 SQ.FT [EXCLUDING BALCONY]

SUITE TYPE "C" APPROX. 829 SQ.FT [EXCLUDING BALCONY]

SUITE TYPE "D1"
APPROX. 1,008 SQ.FT [EXCLUDING BALCONY]

SUITE TYPE "D2" APPROX. 980 SQ.FT [EXCLUDING BALCONY]