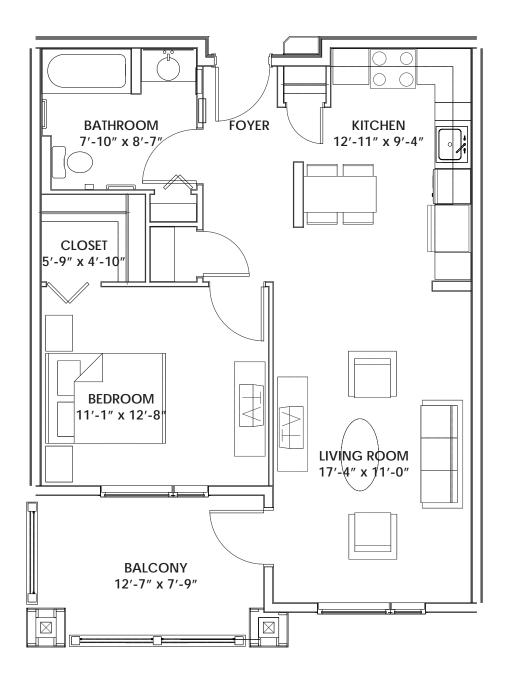

Gimli West Apartments.

Affordable not-for-profit rental housing

GIMLI WEST APARTMENTS
SITE PLAN [N.T.S.]
MARCH 15, 2013

MARCH 15, 2013

SUITE TYPE "A"
APPROX. 697 SQ.FT [EXCLUDING BALCONY]

SUITE TYPE "B"

APPROX. 835 SQ.FT [EXCLUDING BALCONY]