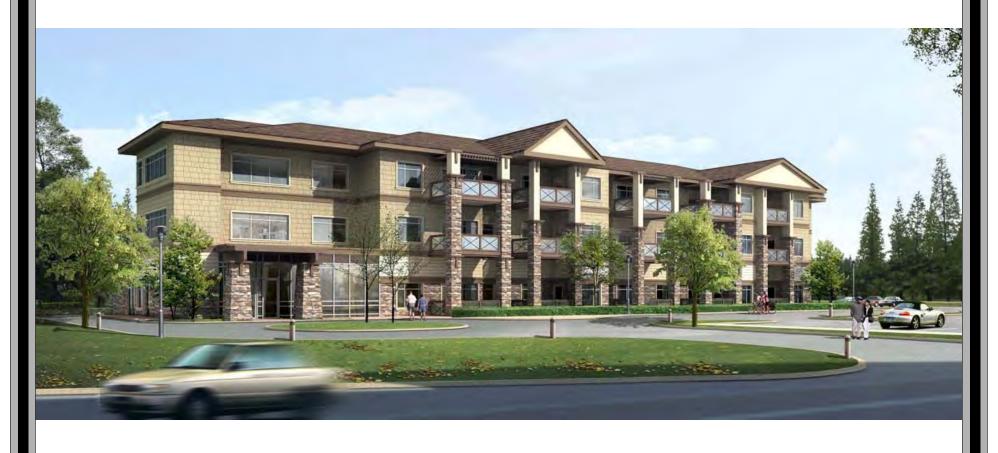

Gimli West Apartments.

Affordable not-for-profit rental housing

GIMLI WEST APARTMENTS
SITE PLAN [N.T.S.]
MARCH 15, 2013

MARCH 15, 2013

SUITE TYPE "A"
APPROX. 697 SQ.FT [EXCLUDING BALCONY]

SUITE TYPE "B"

APPROX. 835 SQ.FT [EXCLUDING BALCONY]

The completed project will provide a mixture of 1-bed, 2-bed, and 3-bed, fully self-contained and serviced apartments. As well, the building will be a three-storey elevatored building, with secure entrances and exits and modern fire safety systems. The grounds will be landscaped and accommodate powered surface parking. This project will be heated and cooled by a modern commercial geothermal heating and cooling system.